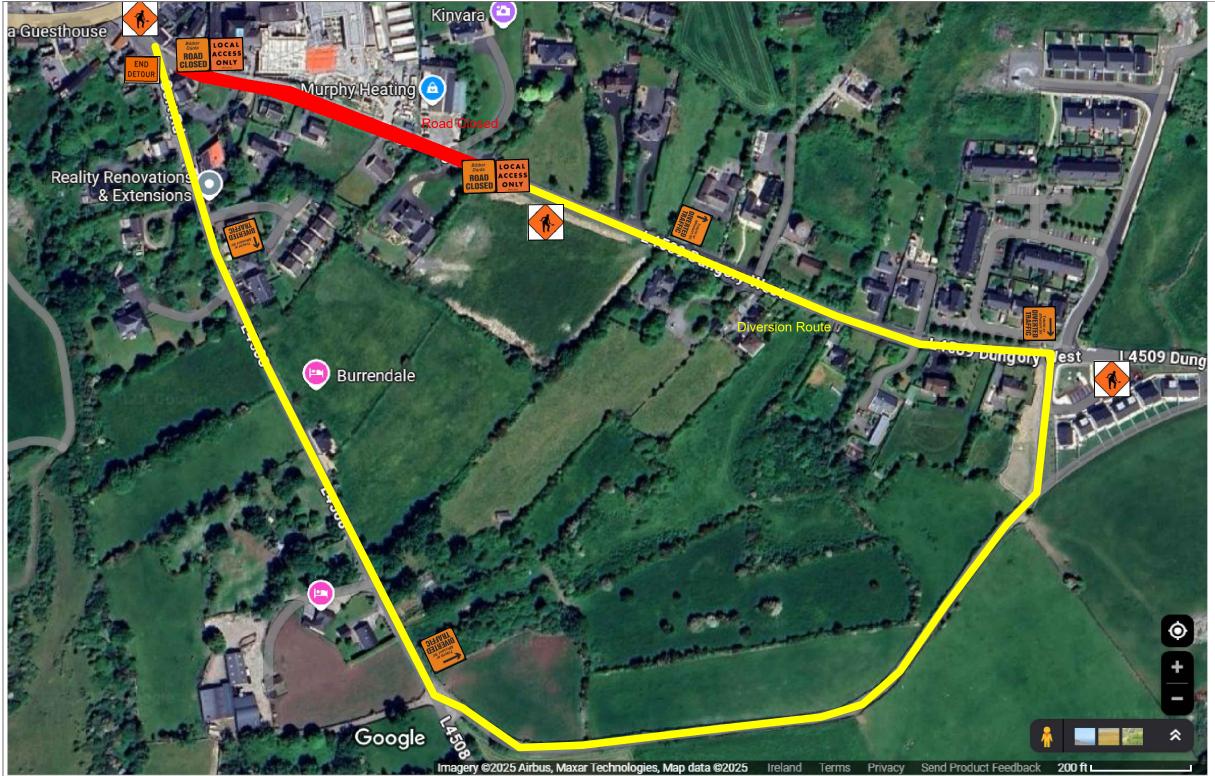

## Loughrea Municipal District - Kinvara

Notice is hereby given that Galway County Council has made an order closing the western section of the L-4509-75 in Dungory West, Kinvara from 8:00 a.m. on Monday 30/06/2025 to 6:00 p.m. on Friday 15/08/2025 to facilitate foul sewer pipe renewal.

### **Alternative route:**

Via L-4508 and L-8553, Cartron.